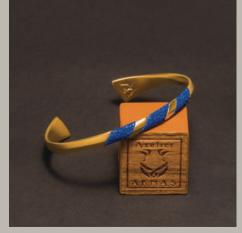

## 1S-BCR3 "Rohan" simple

Slanted edges holding three cords in a simple and timeless band design.

From left to right, the picture shows the following bands:

Galuchat "Noir", satin finish white rhodium plated brass

Galuchat "Noir", satin finish 18K Gold plated brass

Next page: Python "Black", mirror finish rose gold plated brass