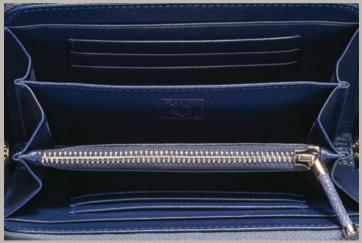

Entirely handmade in our Atelier with our deep-dyied galuchat, signature puller and uncompromising craftsmanship.

Picture on the right shows details of fittings. Cards slots, three accordion slots and one zipped coin purse. Fittings are customizable on demand.