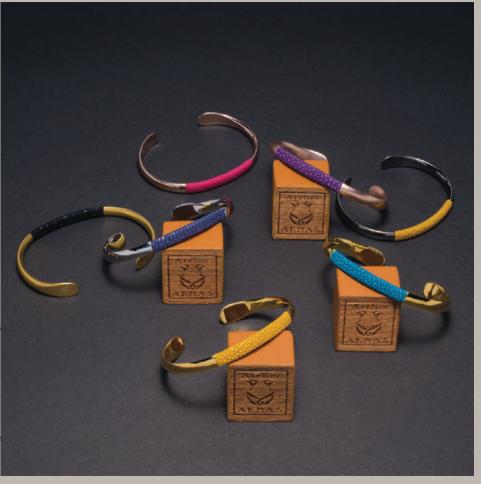

#### Variation on a timeless theme

This page, clockwise from left:

Galuchat "Citron", "Sun" & "Tangerine" on mirror finish white rhodium plated brass - also on next page and catalogue cover

Galuchat "Maldives", "Rosso" & "Coral" on mirror finish black ruthenium plated brass

Galuchat "Lapis", "Sapphire" & "Turquoise" on mirror finish 18K gold plated brass - also on next page

Galuchat "Chocolat", "Caramel" & "Mustard" on mirror finish black ruthenium plated brass - also on next page

Galuchat "Rosso", "Fuchsia" & "Rose Pink" on satin finish rose gold plated brass