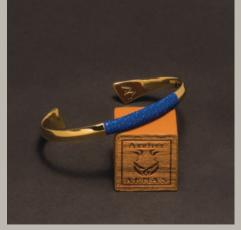

#### BCBB5/ 10-20/SS "Force"

The Atelier's version of the wrap-around cuff.

This page, from left to right:

On Stonewashed Navy Cotton Canvas & Navy Goat Leather Lining: Galuchat "Natural", "Sun", "Tangerine", "Coral", "Bordeaux", Fuchsia", "Rose Pink", "Steel"

Next page, top to bottom, left to right:

On Stonewashed Navy Cotton Canvas & Navy Goat Leather Lining: Galuchat Sun

On Stonewashed Cream Cotton Canvas & Grey Goat Leather Lining: Galuchat "Noir", "Coral", "Caramel, Lavender", "Sapphire", "Turquoise", "Mint", "Noir"