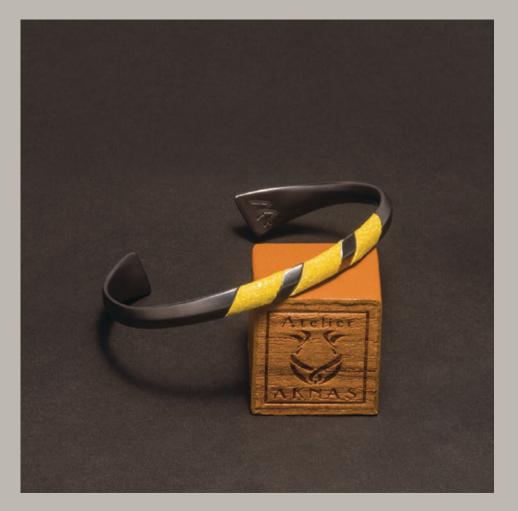

#### BCBB5/ 10-20/SS "Force"

The Atelier's version of the wrap-around cuff.

This page, from left to right:

On Stonewashed Navy Cotton Canvas & Navy Goat Leather Lining: Galuchat "Natural", "Sun", "Tangerine", "Coral", "Bordeaux", Fuchsia", "Rose Pink", "Steel"

Next page, top to bottom, left to right:

On Stonewashed Navy Cotton Canvas & Navy Goat Leather Lining: Galuchat Sun

On Stonewashed Cream Cotton Canvas & Grey Goat Leather Lining: Galuchat "Noir", "Coral", "Caramel, Lavender", "Sapphire", "Turquoise", "Mint", "Noir"