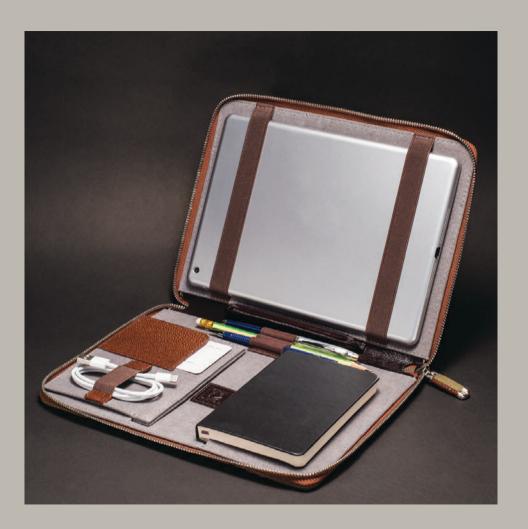

#### Portable office: a pouch to rule them all

Developed with all tablets in mind (up to 25x18cm), the Compagnon zipped pouch was thought as a stand-alone modern organizer with a classic touch and offering maximum protection to what it carries.

One side carries the tablet secured by two strong elastic bands and hides a T-stand to give the tablet it a comfortable 55° reading angle.

The other side is a swappable (Hi there lefties!) business cards and cable elastic strap holder and a slot to welcome a notebook (here a plain soft or hard cover Moleskine® Notebook 15x11x2cm)

Finally, three pen/pencil elastic sleeves complete the design. Entirely made by hand with Heavy Duty Stonewashed Cotton (Khaki) and "Caramel" Deep Dyied and groove-stitched Atelier AKNAS Galuchat.