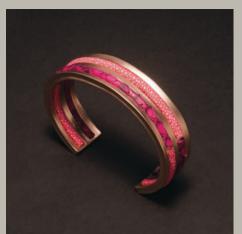

## 1S-BCR3 "Rohan" simple

Slanted edges holding three cords in a simple and timeless band design.

From left to right, the picture shows the following bands:

Galuchat "Noir", satin finish white rhodium plated brass

Galuchat "Rose Pink" & Python "Fuchsia", satin finish rose gold plated brass - also on next page

Galuchat & Python "Saffran", mirror finish 18K gold plated brass - also on next page

Galuchat "Fuchsia" & Python "Natural", mirror finish black ruthenium plated brass