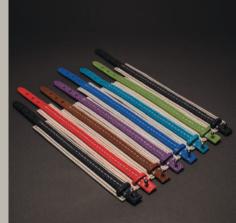

## 1S-BCR3 "Rohan" simple

Slanted edges holding three cords in a simple and timeless band design.

From left to right, the picture shows the following bands:

Galuchat "Noir", satin finish white rhodium plated brass

Galuchat "Rose Pink" & Python "Fuchsia", satin finish rose gold plated brass - also on next page

Galuchat & Python "Saffran", mirror finish 18K gold plated brass - also on next page

Galuchat "Fuchsia" & Python "Natural", mirror finish black ruthenium plated brass

Galuchat "Noir", satin finish 18K Gold plated brass

Next page: Python "Black", mirror finish rose gold plated brass