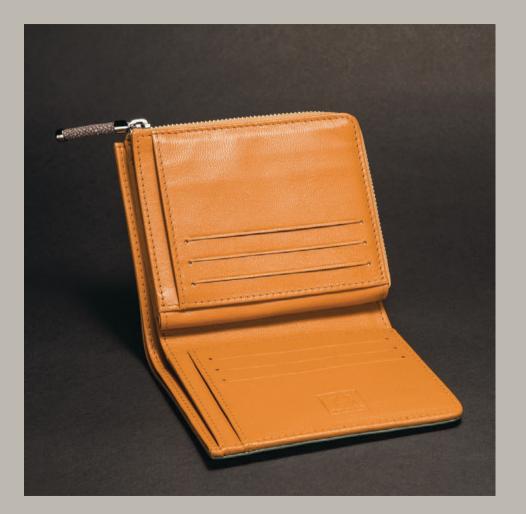

Entirely handmade in our Atelier with our deep-dyied galuchat, signature puller and uncompromising craftsmanship.

Picture on the right shows details of fittings. Cards slots, three accordion slots and one zipped coin purse. Fittings are customizable on demand.