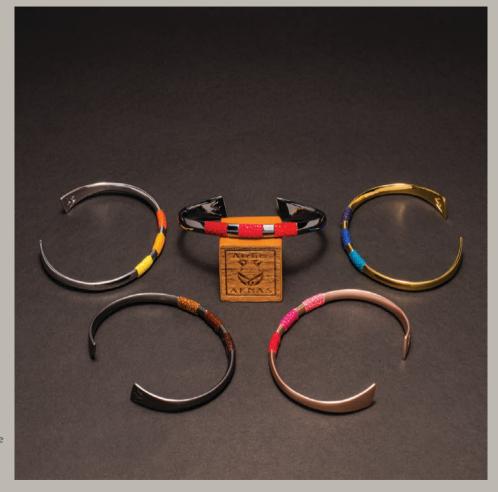

## 1S-BCR3 "Rohan" simple

Slanted edges holding three cords in a simple and timeless band design.

From left to right, the picture shows the following bands:

Galuchat "Noir", satin finish white rhodium plated brass

Galuchat "Rose Pink" & Python "Fuchsia", satin finish rose gold plated brass - also on next page

Galuchat & Python "Saffran", mirror finish 18K gold plated brass - also on next page

Galuchat "Fuchsia" & Python "Natural", mirror finish black ruthenium plated brass

Galuchat "Noir", satin finish 18K Gold plated brass

Next page: Python "Black", mirror finish rose gold plated brass