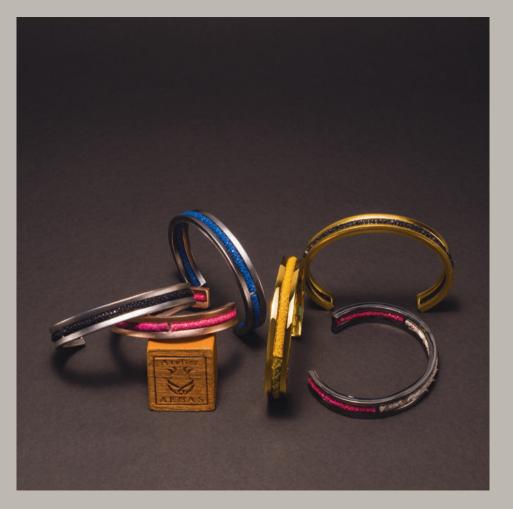

## 1S-BCR3 "Rohan" simple

Slanted edges holding three cords in a simple and timeless band design.

From left to right, the picture shows the following bands:

Galuchat "Noir", satin finish white rhodium plated brass

Galuchat "Rose Pink" & Python "Fuchsia", satin finish rose gold plated brass - also on next page

Galuchat & Python "Saffran", mirror finish 18K gold plated brass - also on next page

Galuchat "Fuchsia" & Python "Natural", mirror finish black ruthenium plated brass

Galuchat "Noir", satin finish 18K Gold plated brass

Next page: Python "Black", mirror finish rose gold plated brass