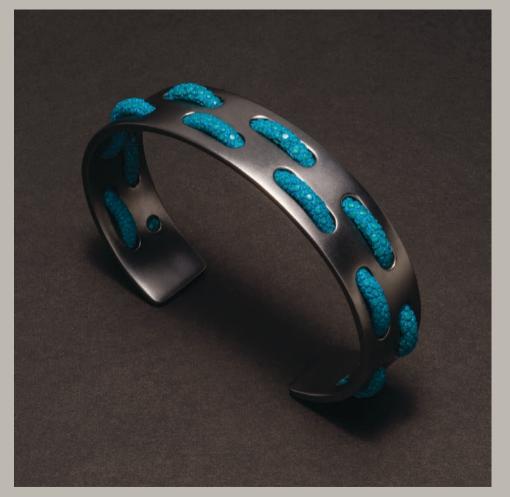

## EBRM/W AA2 "Esclave"

#### Spiraling out of the ordinary

This page, clockwise from left:

Galuchat "Coral" on mirror finish black ruthenium plated brass

Galuchat "Rose Pink" on satin finish rose gold plated brass - also on next page

Galuchat "Tangerine" on mirror finish black ruthenium plated brass

Galuchat "Noir" on mirror finish 18K gold plated brass

Galuchat "Sapphire" on satin finish 18K gold plated brass - also on next page

Galuchat "Caramel" on satin finish 18K gold plated brass

Galuchat "Citron" on satin finish black ruthenium plated brass - also on next page