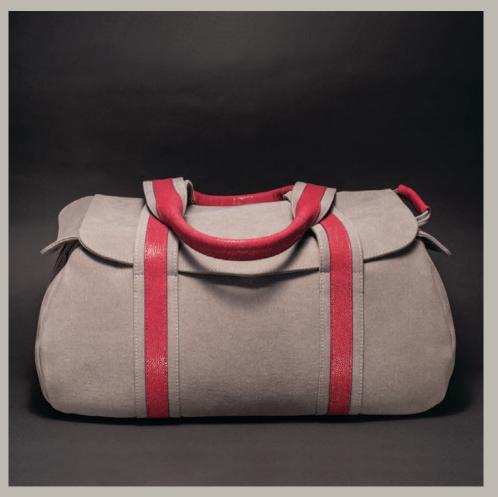

#### SP-102 "Navigateur"

This barrel bag has been thought as a rugged yet classy, strong yet refined travel compagnon for the modern traveller.

It's size (50x32x26cm) makes it as versatile as practical.

Model in pictures above is made with Heavy Duty Stone Washed Khaki Cotton Canvas and Caramel Galuchat.

On the next page from left to right and top to bottom, models in pictures are made with: 1) Heavy Duty Stone Washed Cream Cotton Canvas and Sapphire Galuchat, 2) Heavy Duty Stone Washed Ash Cotton Canvas and Maldives Galuchat and 3) Heavy Duty Stone Washed Navy Cotton Canvas and Tangerine Galuchat.