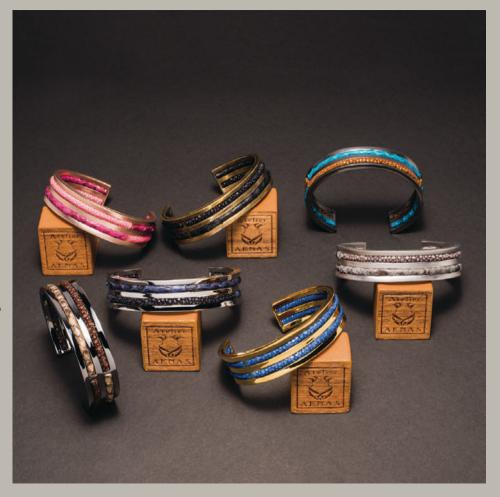

#### Double Triple.

This page, left to right and top to bottom:

Galuchat "Sensual Pink", Python "Fuchsia", satin finish rose gold plated brass - also on next page

Galuchat "Noir" & Python "Black", antique brass - also on next page

Galuchat "Caramel" & Python "Turquoise", satin finish black ruthenium plated brass

Galuchat "Chocolat" & Python "Pepper", mirror finish white rhodium plated brass

Galuchat "Noir" & Python "Sapphire", mirror finish white rhodium plated brass

Galuchat "Sapphire", mirror finish 18K gold plated brass - also on next page

Galuchat & Python "Steel", satin finish white rhodium plated brass