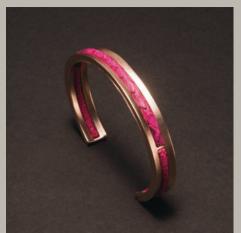

## 1S-BCR3 "Rohan" simple

Slanted edges holding three cords in a simple and timeless band design.

From left to right, the picture shows the following bands:

Galuchat "Noir", satin finish white rhodium plated brass

Galuchat "Rose Pink" & Python "Fuchsia", satin finish rose gold plated brass - also on next page

Galuchat & Python "Saffran", mirror finish 18K gold plated brass - also on next page

Galuchat "Fuchsia" & Python "Natural", mirror finish black ruthenium plated brass