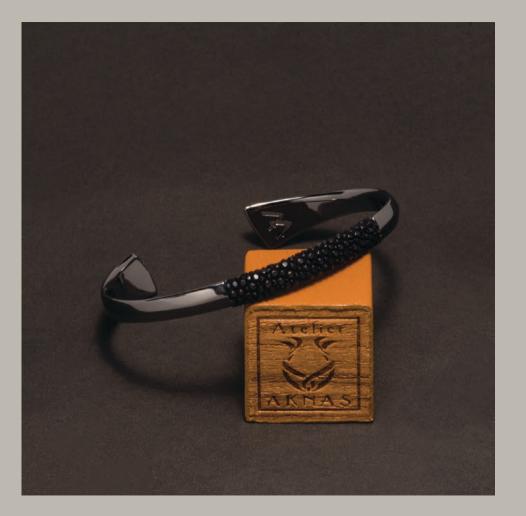

## EBRM/W AA "Esclave"

#### Atelier AKNAS Signature ends

This page, clockwise from left:

Galuchat "Sapphire" on mirror finish 18K gold plated brass - also on next page

Galuchat "Noir" on mirror finish black ruthenium plated brass - also on next page