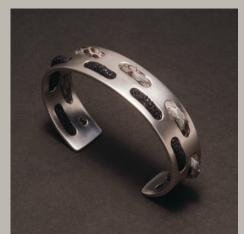

#### BCBB5/ 10-20/SS "Force"

The Atelier's version of the wrap-around cuff.

This page, from left to right:

On Stonewashed Navy Cotton Canvas & Navy Goat Leather Lining: Galuchat "Natural", "Sun", "Tangerine", "Coral", "Bordeaux", Fuchsia", "Rose Pink", "Steel"

Next page, top to bottom, left to right:

On Stonewashed Navy Cotton Canvas & Navy Goat Leather Lining: Galuchat Sun

On Stonewashed Cream Cotton Canvas & Grey Goat Leather Lining: Galuchat "Noir", "Coral", "Caramel, Lavender", "Sapphire", "Turquoise", "Mint", "Noir"