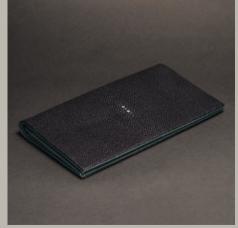

## WP-006 "Montmuran"

A streamlined simple bi-fold long wallet with everything inside. Less is definitely more.

No superfluous details on this 19x10x1.5cm design, which was created with practicality in mind (here presented in Galuchat "Noir" and grey goat leather lining).

Slim, compact and complete are the adjectives that come to mind when first handling it. It epitomizes the strength and suppleness of the Atelier AKNAS galuchat, providing an accessory to last a lifetime (or two).