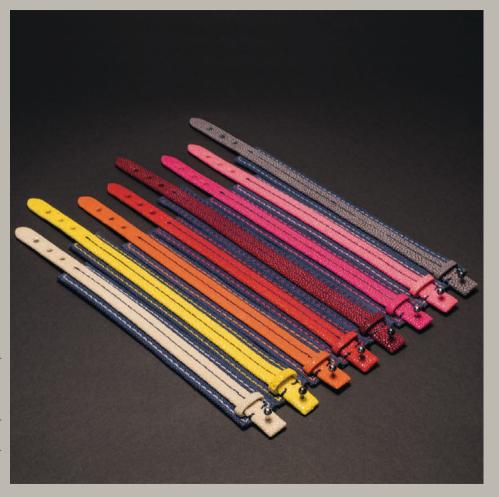

### WP-010 "St-Malo"

Practicality is never a question of size.

The "St-Malo" proves that point in just 15x90x2.5cm of pure usefulness, reliability and deep dyed galuchat.

From Left to Right and Top to Bottom, the models in picture are made with "Lapis", "Noir", "Caramel", "Celadon", "Natural" and "Coral" Galuchat. All linings are goat leather.