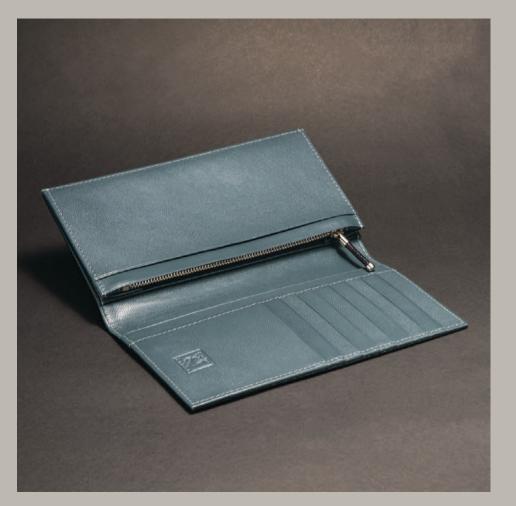

## WP-006 "Montmuran"

A streamlined simple bi-fold long wallet with everything inside. Less is definitely more.

No superfluous details on this 19x10x1.5cm design, which was created with practicality in mind (here presented in Galuchat "Noir" and grey goat leather lining).

Slim, compact and complete are the adjectives that come to mind when first handling it. It epitomizes the strength and suppleness of the Atelier AKNAS galuchat, providing an accessory to last a lifetime (or two).

The interior fittings consist of five long pockets, one accordeon pocket (fits "plus-size" smartphones!), one zipped purse and eight card slots.