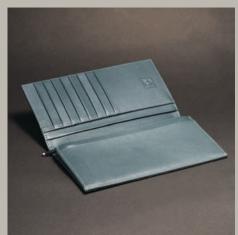

## WP-006 "Montmuran"

A streamlined simple bi-fold long wallet with everything inside. Less is definitely more.

No superfluous details on this 19x10x1.5cm design, which was created with practicality in mind (here presented in Galuchat "Noir" and grey goat leather lining).

Slim, compact and complete are the adjectives that come to mind when first handling it. It epitomizes the strength and suppleness of the Atelier AKNAS galuchat, providing an accessory to last a lifetime (or two).

The interior fittings consist of five long pockets, one accordeon pocket (fits "plus-size" smartphones!), one zipped purse and eight card slots.