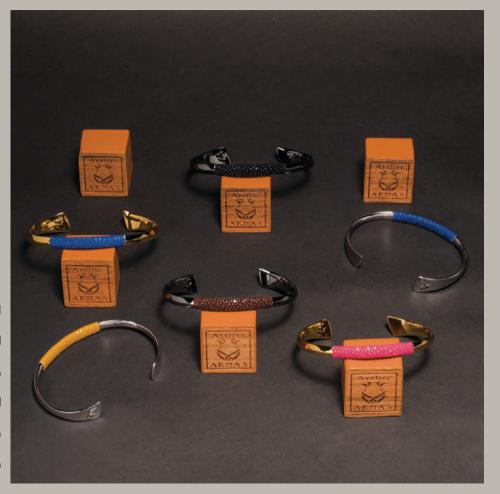

## EBRM/W AA "Esclave"

#### Atelier AKNAS Signature ends

This page, clockwise from left:

Galuchat "Sapphire" on mirror finish 18K gold plated brass - also on next page

Galuchat "Noir" on mirror finish black ruthenium plated brass - also on next page

Galuchat "Sapphire" on mirror finish white rhodium plated brass

Galuchat "Rose Pink" on mirror finish 18K gold plated brass

Galuchat "Chocolat" on mirror finish black ruthenium plated brass

Galuchat "Saffran" on mirror finish white rhodium plated brass - also on next page