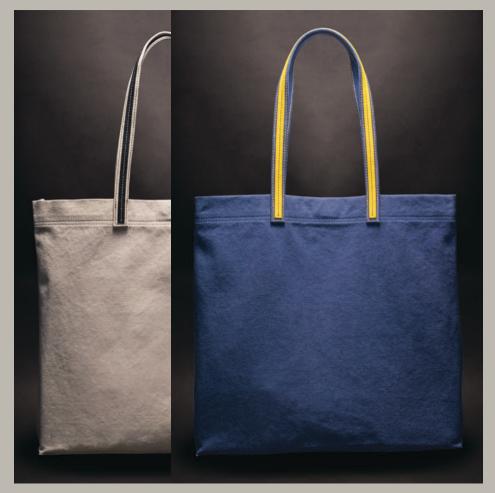

## SP-101-A "Ressac"

#### A simple, strong, beautiful tote

Re-inventing the wheel is a dead-end alley, adapting and evolving by keeping things simple (and not simpler!) is what stands behind the creation of the Ressac tote bag.

37x42cm of rugged usefulness displaying our exclusive galuchat groove-stitching technique in endless possible color combinations between our Heavy Duty Stonewashed Cotton Canvases and our 29 different stingray hues.

Last but not least, both Models A & B are at the same time concentrates of the Atelier's unique craftsmanship and one of our lowest priced catalogue entries.