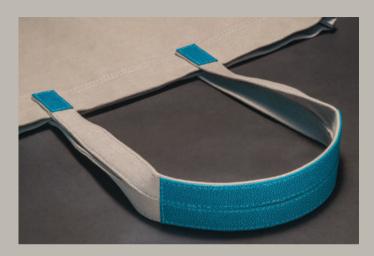

## SP-101-B "Ressac"

#### Fathomless possibilities

Whether used as a shopping bag, as a beach bag or as a carry-all bag, the Ressac doesn't disappoint.

It has a strong magnetic closure system and two handy quickly accessible pockets for keys, a purse, a pen or anything

While the Model A has continuous Galuchat straps, Model B has three patches per strap, which allows for even more color combinations.