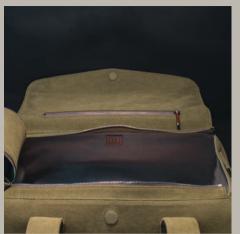

#### SP-102 "Navigateur"

This barrel bag has been thought as a rugged yet classy, strong yet refined travel compagnon for the modern traveller.

It's size (50x32x26cm) makes it as versatile as practical.

Model in pictures above is made with Heavy Duty Stone Washed Khaki Cotton Canvas and Caramel Galuchat.

On the next page from left to right and top to bottom, models in pictures are made with: 1) Heavy Duty Stone Washed Cream Cotton Canvas and Sapphire Galuchat, 2) Heavy Duty Stone Washed Ash Cotton Canvas and Maldives Galuchat and 3) Heavy Duty Stone Washed Navy Cotton Canvas and Tangerine Galuchat.