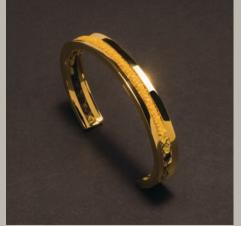

Galuchat "Noir", satin finish 18K Gold plated brass

Next page: Python "Black", mirror finish rose gold plated brass

#### A unique take on a classic design.

This page, clockwise from left:

Galuchat "Noir", satin finish 18K gold plated brass - also on next page  $\,$ 

Galuchat "Sapphire", mirror finish white rhodium plated brass