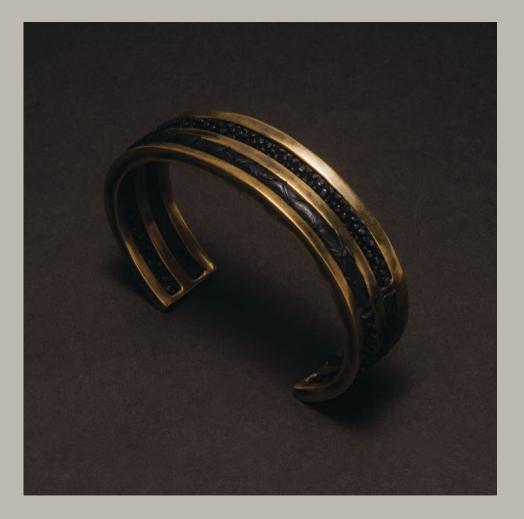

#### Rugged + refined doesn't always have to be a paradox.

Galuchat "Noir" & Python "Natural" on satin finish white rhodium plated brass - also on next page

Galuchat "Steel" on satin finish black ruthenium plated brass

Galuchat "Lapis" on mirror finish black ruthenium plated brass

Galuchat "Turquoise" on satin finish black ruthenium plated brass - also on next page

Galuchat "Mustard" & Python "Saffran" on satin finish black ruthenium plated brass

Galuchat "Noir" & Python "Black" on antique brass - also on next page

Galuchat "Coral" on mirror finish white rhodium plated brass

Galuchat "Chocolat" & Python "Pepper" on mirror finish white rhodium plated brass