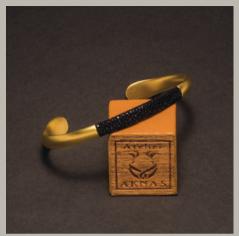

#### BCBB5/ 10-20/SS "Force"

The Atelier's version of the wrap-around cuff.

This page, from left to right:

On Stonewashed Navy Cotton Canvas & Navy Goat Leather Lining: Galuchat "Natural", "Sun", "Tangerine", "Coral", "Bordeaux", Fuchsia", "Rose Pink", "Steel"

Next page, top to bottom, left to right:

On Stonewashed Navy Cotton Canvas & Navy Goat Leather Lining: Galuchat Sun

On Stonewashed Cream Cotton Canvas & Grey Goat Leather Lining: Galuchat "Noir", "Coral", "Caramel, Lavender", "Sapphire", "Turquoise", "Mint", "Noir"