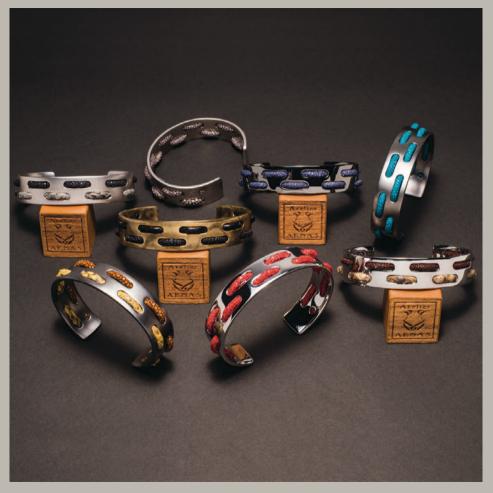

## EBRM/W AA "Esclave"

#### Atelier AKNAS Signature ends

This page, clockwise from left:

Galuchat "Sapphire" on mirror finish 18K gold plated brass - also on next page

Galuchat "Noir" on mirror finish black ruthenium plated brass - also on next page

Galuchat "Sapphire" on mirror finish white rhodium plated brass

Galuchat "Rose Pink" on mirror finish 18K gold plated brass

Galuchat "Chocolat" on mirror finish black ruthenium plated brass

Galuchat "Saffran" on mirror finish white rhodium plated brass - also on next page