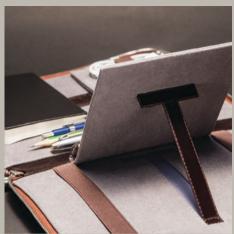

#### SP-TABZIP "Éclaireur"

#### Portable office: a pouch to rule them all

Developed with all tablets in mind (up to 25x18cm), the Compagnon zipped pouch was thought as a stand-alone modern organizer with a classic touch and offering maximum protection to what it carries.

One side carries the tablet secured by two strong elastic bands and hides a T-stand to give the tablet it a comfortable 55° reading angle.

The other side is a swappable (Hi there lefties!) business cards and cable elastic strap holder and a slot to welcome a notebook (here a plain soft or hard cover Moleskine® Notebook 15x11x2cm)

Finally, three pen/pencil elastic sleeves complete the design. Entirely made by hand with Heavy Duty Stonewashed Cotton (Khaki) and "Caramel" Deep Dyied and groove-stitched Atelier AKNAS Galuchat.