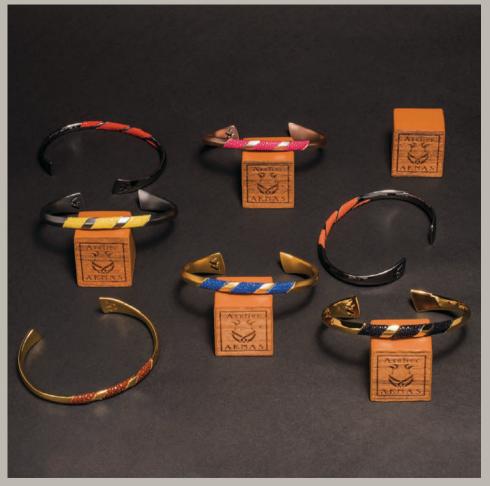

#### BCBB5/ 10-20/SS "Force"

The Atelier's version of the wrap-around cuff.

This page, from left to right:

On Stonewashed Navy Cotton Canvas & Navy Goat Leather Lining: Galuchat "Natural", "Sun", "Tangerine", "Coral", "Bordeaux", Fuchsia", "Rose Pink", "Steel"

Next page, top to bottom, left to right:

On Stonewashed Navy Cotton Canvas & Navy Goat Leather Lining: Galuchat Sun

On Stonewashed Cream Cotton Canvas & Grey Goat Leather Lining: Galuchat "Noir", "Coral", "Caramel, Lavender", "Sapphire", "Turquoise", "Mint", "Noir"