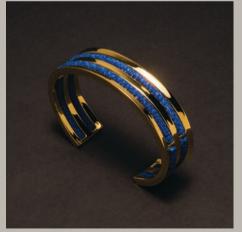

Galuchat "Sapphire", mirror finish 18K gold plated brass - also on next page

Galuchat & Python "Steel", satin finish white rhodium plated brass

Galuchat "Lapis" on mirror finish black ruthenium plated brass

Galuchat "Turquoise" on satin finish black ruthenium plated brass - also on next page

Galuchat "Mustard" & Python "Saffran" on satin finish black ruthenium plated brass