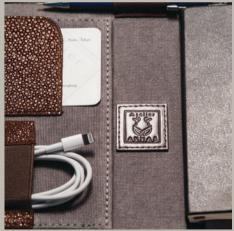

#### SP-TABZIP "Éclaireur"

#### Portable office: a pouch to rule them all

Developed with all tablets in mind (up to 25x18cm), the Compagnon zipped pouch was thought as a stand-alone modern organizer with a classic touch and offering maximum protection to what it carries.

One side carries the tablet secured by two strong elastic bands and hides a T-stand to give the tablet it a comfortable 55° reading angle.

The other side is a swappable (Hi there lefties!) business cards and cable elastic strap holder and a slot to welcome a notebook (here a plain soft or hard cover Moleskine® Notebook 15x11x2cm)

Finally, three pen/pencil elastic sleeves complete the design. Entirely made by hand with Heavy Duty Stonewashed Cotton (Khaki) and "Caramel" Deep Dyied and groove-stitched Atelier AKNAS Galuchat.