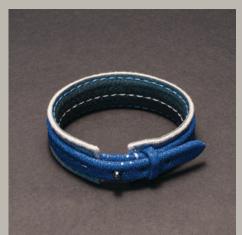

#### EBRM/W "Esclave"

#### A unique take on a classic design.

This page, clockwise from left:

Galuchat "Noir", satin finish 18K gold plated brass - also on next page  $\,$ 

Galuchat "Sapphire", mirror finish white rhodium plated brass