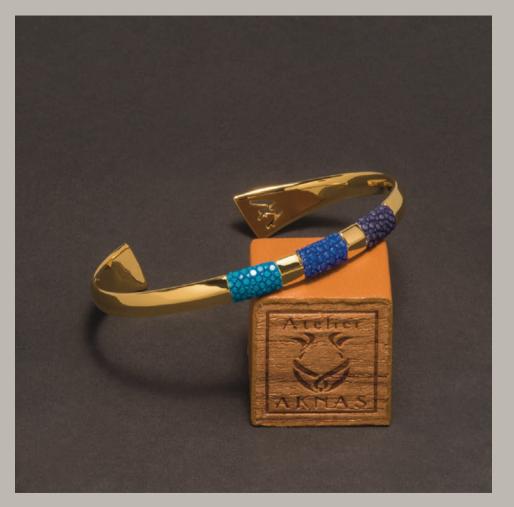

## 1S-BCR3 "Rohan" simple

Slanted edges holding three cords in a simple and timeless band design.

From left to right, the picture shows the following bands:

Galuchat "Noir", satin finish white rhodium plated brass

Galuchat "Rose Pink" & Python "Fuchsia", satin finish rose gold plated brass - also on next page

Galuchat & Python "Saffran", mirror finish 18K gold plated brass - also on next page

Galuchat "Fuchsia" & Python "Natural", mirror finish black ruthenium plated brass

Galuchat "Noir", satin finish 18K Gold plated brass

Next page: Python "Black", mirror finish rose gold plated brass