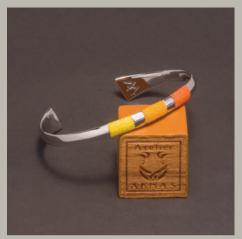

## 1S-BCR3 "Rohan" simple

Slanted edges holding three cords in a simple and timeless band design.

From left to right, the picture shows the following bands:

Galuchat "Noir", satin finish white rhodium plated brass

Galuchat "Noir", satin finish 18K Gold plated brass

Next page: Python "Black", mirror finish rose gold plated brass