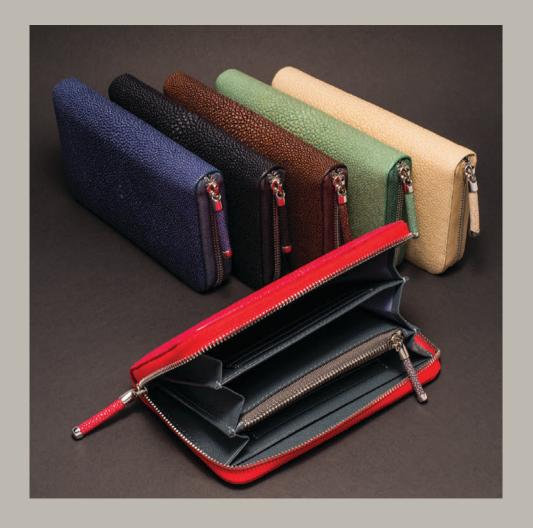

### WP-010 "St-Malo"

Practicality is never a question of size.

The "St-Malo" proves that point in just 15x90x2.5cm of pure usefulness, reliability and deep dyed galuchat.

From Left to Right and Top to Bottom, the models in picture are made with "Lapis", "Noir", "Caramel", "Celadon", "Natural" and "Coral" Galuchat. All linings are goat leather.

Entirely handmade in our Atelier with our deep-dyied galuchat, signature puller and uncompromising craftsmanship.

Picture on the right shows details of fittings. Cards slots, three accordion slots and one zipped coin purse. Fittings are customizable on demand.