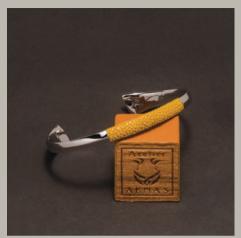

#### BCBB5/ 10-20/SS "Force"

The Atelier's version of the wrap-around cuff.

This page, from left to right:

On Stonewashed Navy Cotton Canvas & Navy Goat Leather Lining: Galuchat "Natural", "Sun", "Tangerine", "Coral", "Bordeaux", Fuchsia", "Rose Pink", "Steel"

Next page, top to bottom, left to right:

On Stonewashed Navy Cotton Canvas & Navy Goat Leather Lining: Galuchat Sun

On Stonewashed Cream Cotton Canvas & Grey Goat Leather Lining: Galuchat "Noir", "Coral", "Caramel, Lavender", "Sapphire", "Turquoise", "Mint", "Noir"