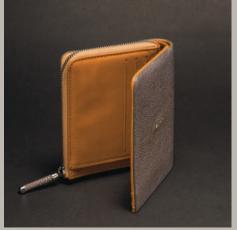

## WP-006 "Montmuran"

A streamlined simple bi-fold long wallet with everything inside. Less is definitely more.

No superfluous details on this 19x10x1.5cm design, which was created with practicality in mind (here presented in Galuchat "Noir" and grey goat leather lining).

Slim, compact and complete are the adjectives that come to mind when first handling it. It epitomizes the strength and suppleness of the Atelier AKNAS galuchat, providing an accessory to last a lifetime (or two).

## WP-007 "Boutavent"

The little wallet that could.

When elaborating a wallet, thinking "out of the box" can be utterly challenging.

This handy 11.5x10.5x2.5cm bi-fold wallet (here in Galuchat "Steel" and Tan goat leather lining), has travellers having to deal with more than one currency in mind

One large zipped purse pocket, two wide and deep bill pockets, four "receipt" pockets and six card slots makes organizing on a trip easy.