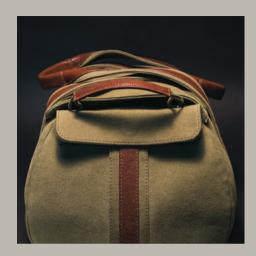

#### SP-102 "Navigateur"

This barrel bag has been thought as a rugged yet classy, strong yet refined travel compagnon for the modern traveller.

It's size (50x32x26cm) makes it as versatile as practical.

Model in pictures above is made with Heavy Duty Stone Washed Khaki Cotton Canvas and Caramel Galuchat.

On the next page from left to right and top to bottom, models in pictures are made with: 1) Heavy Duty Stone Washed Cream Cotton Canvas and Sapphire Galuchat, 2) Heavy Duty Stone Washed Ash Cotton Canvas and Maldives Galuchat and 3) Heavy Duty Stone Washed Navy Cotton Canvas and Tangerine Galuchat.