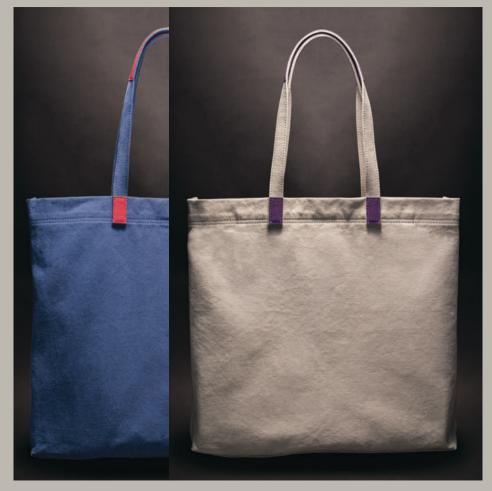

## SP-101-B "Ressac"

#### Fathomless possibilities

Whether used as a shopping bag, as a beach bag or as a carry-all bag, the Ressac doesn't disappoint.

It has a strong magnetic closure system and two handy quickly accessible pockets for keys, a purse, a pen or anything

While the Model A has continuous Galuchat straps, Model B has three patches per strap, which allows for even more color combinations.