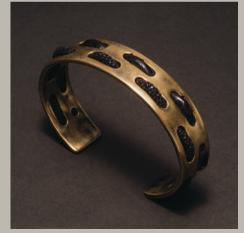

#### BCBB5/ 10-20/SS "Force"

The Atelier's version of the wrap-around cuff.

This page, from left to right:

On Stonewashed Navy Cotton Canvas & Navy Goat Leather Lining: Galuchat "Natural", "Sun", "Tangerine", "Coral", "Bordeaux", Fuchsia", "Rose Pink", "Steel"

Next page, top to bottom, left to right:

On Stonewashed Navy Cotton Canvas & Navy Goat Leather Lining: Galuchat Sun

On Stonewashed Cream Cotton Canvas & Grey Goat Leather Lining: Galuchat "Noir", "Coral", "Caramel, Lavender", "Sapphire", "Turquoise", "Mint", "Noir"