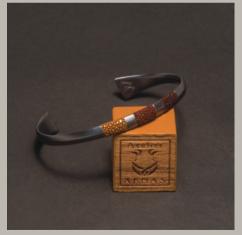

#### EBRM/W "Esclave"

#### A unique take on a classic design.

This page, clockwise from left:

Galuchat "Noir", satin finish 18K gold plated brass - also on next page  $\,$ 

Galuchat "Sapphire", mirror finish white rhodium plated brass

Galuchat "Saffran", mirror finish 18K gold plated brass

Next page: Galuchat "Snow", mirror finish black ruthenium plated brass