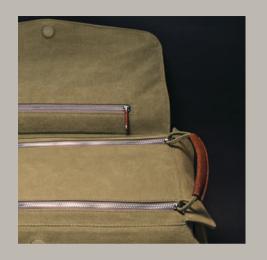

Entirely handmade in our Atelier with our deep-dyied galuchat, signature puller and uncompromising craftsmanship.

Picture on the right shows details of fittings. Cards slots, three accordion slots and one zipped coin purse. Fittings are customizable on demand.