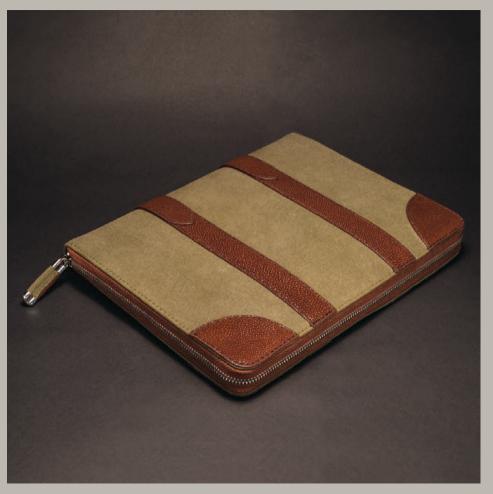

#### SP-TABZIP "Éclaireur"

#### Portable office: a pouch to rule them all

Developed with all tablets in mind (up to 25x18cm), the Compagnon zipped pouch was thought as a stand-alone modern organizer with a classic touch and offering maximum protection to what it carries.