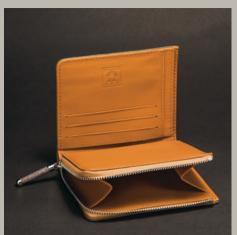

Entirely handmade in our Atelier with our deep-dyied galuchat, signature puller and uncompromising craftsmanship.

Picture on the right shows details of fittings. Cards slots, three accordion slots and one zipped coin purse. Fittings are customizable on demand.

## WP-006 "Montmuran"

A streamlined simple bi-fold long wallet with everything inside. Less is definitely more.

No superfluous details on this 19x10x1.5cm design, which was created with practicality in mind (here presented in Galuchat "Noir" and grey goat leather lining).

The interior fittings consist of five long pockets, one accordeon pocket (fits "plus-size" smartphones!), one zipped purse and eight card slots.