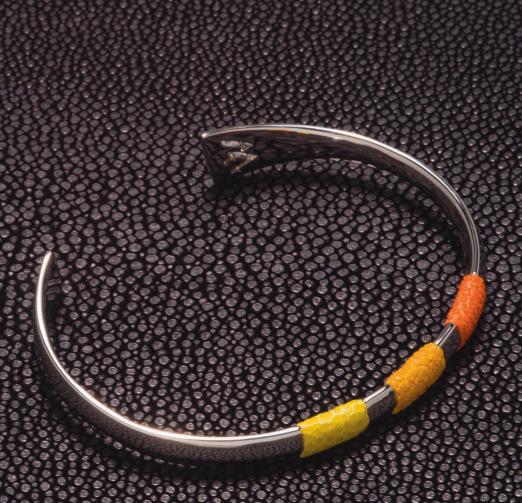

#### BCBB5/ 10-20/SS "Force"

The Atelier's version of the wrap-around cuff.

This page, from left to right:

On Stonewashed Navy Cotton Canvas & Navy Goat Leather Lining: Galuchat "Natural", "Sun", "Tangerine", "Coral", "Bordeaux", Fuchsia", "Rose Pink", "Steel"

Next page, top to bottom, left to right:

On Stonewashed Navy Cotton Canvas & Navy Goat Leather Lining: Galuchat Sun

On Stonewashed Cream Cotton Canvas & Grey Goat Leather Lining: Galuchat "Noir", "Coral", "Caramel, Lavender", "Sapphire", "Turquoise", "Mint", "Noir"