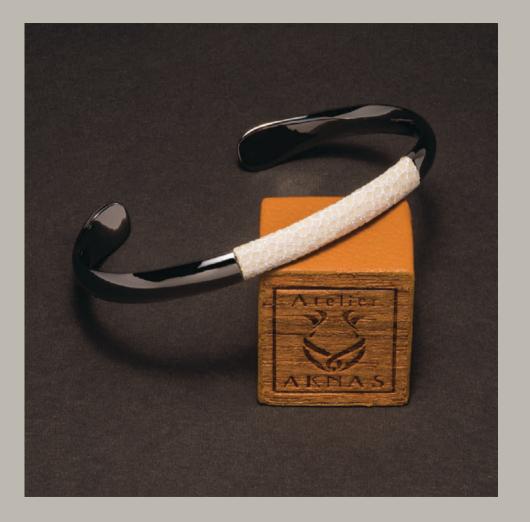

#### EBRM/W "Esclave"

#### A unique take on a classic design.

This page, clockwise from left:

Galuchat "Noir", satin finish 18K gold plated brass - also on next page  $\,$ 

Galuchat "Sapphire", mirror finish white rhodium plated brass