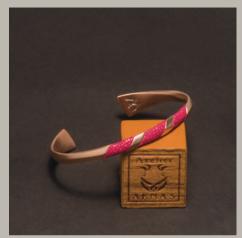

## 1S-BCR3 "Rohan" simple

Slanted edges holding three cords in a simple and timeless band design.

From left to right, the picture shows the following bands:

Galuchat "Noir", satin finish white rhodium plated brass

Galuchat "Rose Pink" & Python "Fuchsia", satin finish rose gold plated brass - also on next page

Galuchat & Python "Saffran", mirror finish 18K gold plated brass - also on next page

Galuchat "Fuchsia" & Python "Natural", mirror finish black ruthenium plated brass