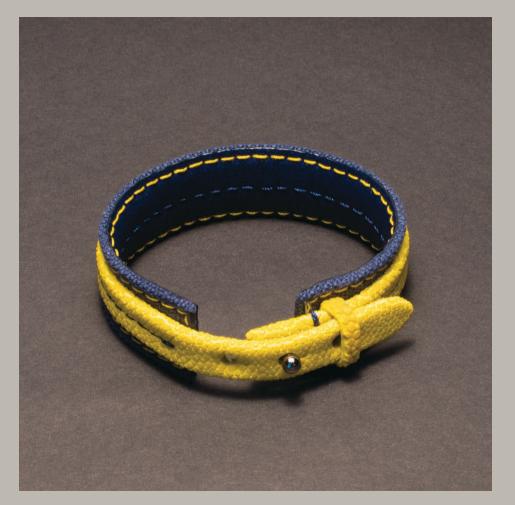

### WP-010 "St-Malo"

Practicality is never a question of size.

The "St-Malo" proves that point in just 15x90x2.5cm of pure usefulness, reliability and deep dyed galuchat.

From Left to Right and Top to Bottom, the models in picture are made with "Lapis", "Noir", "Caramel", "Celadon", "Natural" and "Coral" Galuchat. All linings are goat leather.