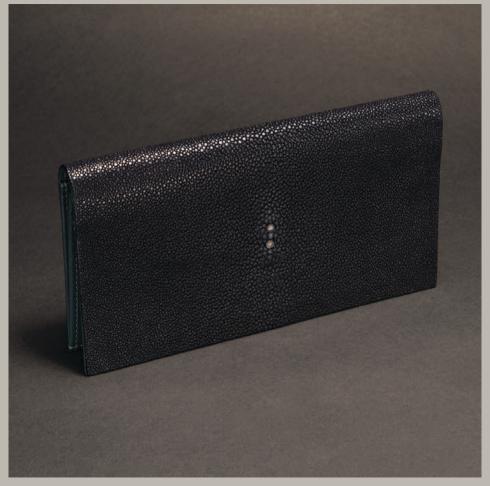

## WP-006 "Montmuran"

A streamlined simple bi-fold long wallet with everything inside. Less is definitely more.

No superfluous details on this 19x10x1.5cm design, which was created with practicality in mind (here presented in Galuchat "Noir" and grey goat leather lining).

Slim, compact and complete are the adjectives that come to mind when first handling it. It epitomizes the strength and suppleness of the Atelier AKNAS galuchat, providing an accessory to last a lifetime (or two).

The interior fittings consist of five long pockets, one accordeon pocket (fits "plus-size" smartphones!), one zipped purse and eight card slots.