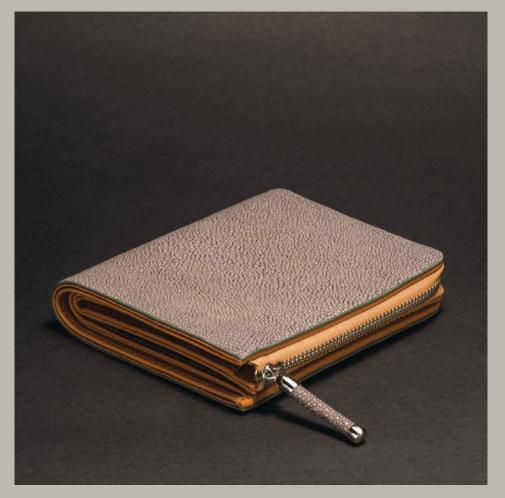

Entirely handmade in our Atelier with our deep-dyied galuchat, signature puller and uncompromising craftsmanship.

Picture on the right shows details of fittings. Cards slots, three accordion slots and one zipped coin purse. Fittings are customizable on demand.