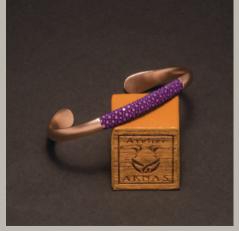

#### BCBB5/ 10-20/SS "Force"

The Atelier's version of the wrap-around cuff.

This page, from left to right:

On Stonewashed Navy Cotton Canvas & Navy Goat Leather Lining: Galuchat "Natural", "Sun", "Tangerine", "Coral", "Bordeaux", Fuchsia", "Rose Pink", "Steel"

Next page, top to bottom, left to right:

On Stonewashed Navy Cotton Canvas & Navy Goat Leather Lining: Galuchat Sun

On Stonewashed Cream Cotton Canvas & Grey Goat Leather Lining: Galuchat "Noir", "Coral", "Caramel, Lavender", "Sapphire", "Turquoise", "Mint", "Noir"