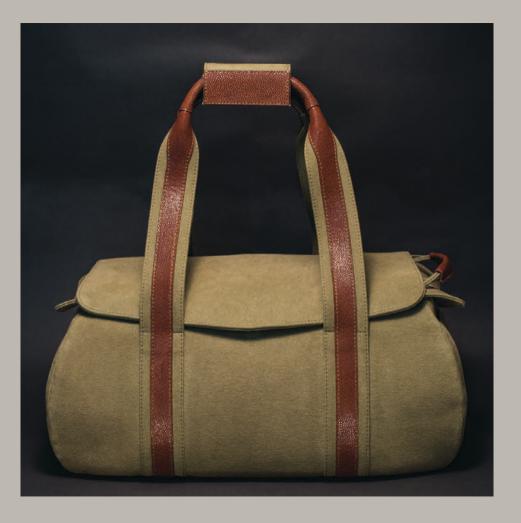

#### SP-102 "Navigateur"

This barrel bag has been thought as a rugged yet classy, strong yet refined travel compagnon for the modern traveller.

It's size (50x32x26cm) makes it as versatile as practical.

Model in pictures above is made with Heavy Duty Stone Washed Khaki Cotton Canvas and Caramel Galuchat.

On the next page from left to right and top to bottom, models in pictures are made with: 1) Heavy Duty Stone Washed Cream Cotton Canvas and Sapphire Galuchat, 2) Heavy Duty Stone Washed Ash Cotton Canvas and Maldives Galuchat and 3) Heavy Duty Stone Washed Navy Cotton Canvas and Tangerine Galuchat.