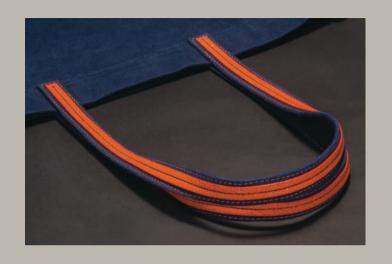

## SP-101-A "Ressac"

#### A simple, strong, beautiful tote

Re-inventing the wheel is a dead-end alley, adapting and evolving by keeping things simple (and not simpler!) is what stands behind the creation of the Ressac tote bag.

37x42cm of rugged usefulness displaying our exclusive galuchat groove-stitching technique in endless possible color combinations between our Heavy Duty Stonewashed Cotton Canvases and our 29 different stingray hues.

While the Model A has continuous Galuchat straps, Model B has three patches per strap, which allows for even more color combinations.