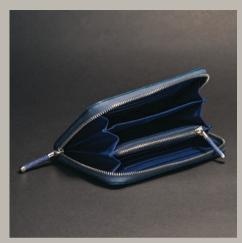

## WP-006 "Montmuran"

A streamlined simple bi-fold long wallet with everything inside. Less is definitely more.

No superfluous details on this 19x10x1.5cm design, which was created with practicality in mind (here presented in Galuchat "Noir" and grey goat leather lining).

Slim, compact and complete are the adjectives that come to mind when first handling it. It epitomizes the strength and suppleness of the Atelier AKNAS galuchat, providing an accessory to last a lifetime (or two).

The interior fittings consist of five long pockets, one accordeon pocket (fits "plus-size" smartphones!), one zipped purse and eight card slots.